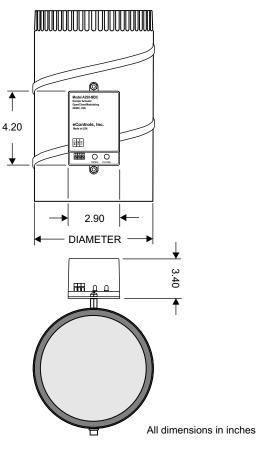

24 gage, spiral wrapped, galvanized steel.

# Blade

Dual, 26 gage, galvanized steel blades with neoprene sandwiched gasket.

#### **Damper Actuator**

Modulating or power open/close, 24VAC power.

#### **LED** Indicators

Red LED indicates fully closed, green LED indicates fully open.

#### Wiring

Use 18 gage, 3-conductor, thermostat wire.

Power 24VAC, 4VA.

#### **Operating Temperatures** -20 to 175°F.

# **Features**

Heavy duty, spiral wrapped damper shell.

Dual, formed blades with neoprene gasket sandwiched between blades for efficient airflow when open and low leakage when closed.

Bronze bushings for long life and quiet operation.

Shaft retaining clips for added strength.

250 in-oz of torque.

Modulating or open/close operation.

LED indicators for open and close position.





# SUBMITTAL FORM

| Part Number  | Diameter | Quantity |
|--------------|----------|----------|
| CRDA250M-006 | 6-inch   |          |
| CRDA250M-008 | 8-inch   |          |
| CRDA250M-009 | 9-inch   |          |
| CRDA250M-010 | 10-inch  |          |
| CRDA250M-012 | 12-inch  |          |
| CRDA250M-014 | 14-inch  |          |
| CRDA250M-016 | 16-inch  |          |
| CRDA250M-018 | 18-inch  |          |
| CRDA250M-020 | 20-inch  |          |
| CRDA250M-022 | 22-inch  |          |
| CRDA250M-024 | 24-inch  |          |
| Date:        |          |          |
| Job:         |          |          |
| Location:    |          |          |
| Architect:   |          |          |
| Engineer:    |          |          |
| Contractor:  |          |          |
| Buyer:       |          |          |